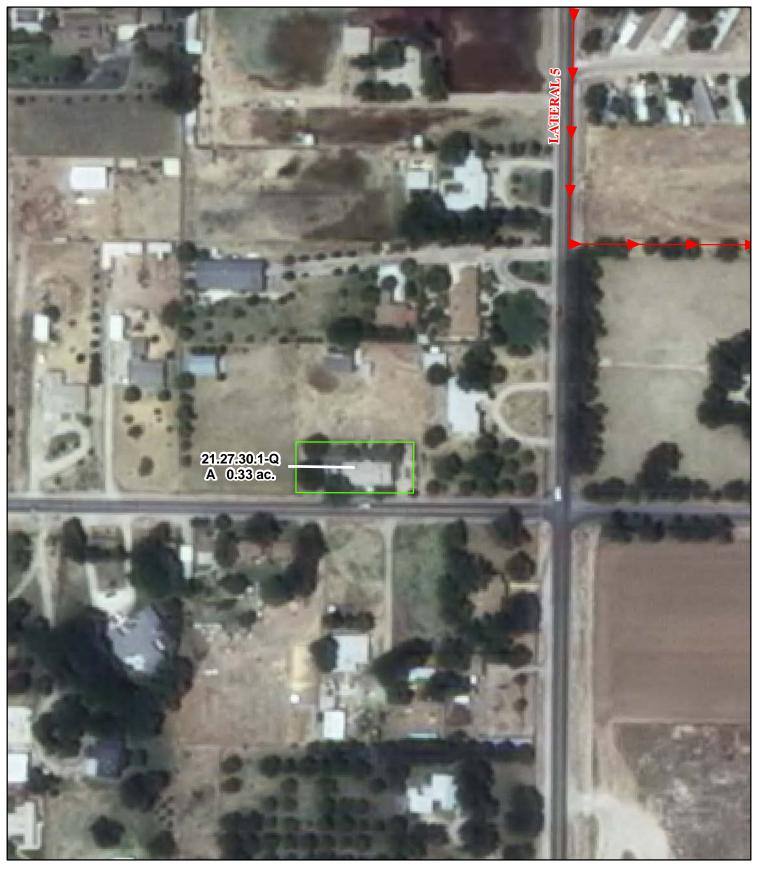

Subfile No.: 21.27.30.1-Q

Court No.: CV-WH-03-648

CID Assessment Number: 331-02-00-00-01

Date of Filing of Original Consent Order: March 03, 2008

## f. Location and Amount of Irrigated Acreage:

Section 30, Township 21S, Range 27E, N.M.P.M.

Pt. NW<sup>1</sup>/<sub>4</sub>

0.33 acres

Total: 0.33 acres

As shown on the attached revised Hydrographic Survey Map for Subfile No. 21.27.30.1-Q, and the CID Section Hydrographic Survey Map Sheet No. 41 (1999-2011), included in Part F of this Appendix, representing the Court record as of the date of the filing of this Decree.

## g. Amount of Water:

As set forth in Part B of this Appendix.

| 0 | <b>gend</b><br>Point of Diversion<br>▶ Canals / Ditches<br>ct <b>Boundaries</b> | 2009 Digital Orthophotography<br>Grid Interval = 1000<br>Scale 1 " = 150 ' | <b>STATE OF NEW MEXICO</b><br>Office of the State Engineer<br>John R. D'Antonio, Jr., P.E., State Engineer | Arturo F. & Beverley<br>Hernandez<br>Subfile 21.27.30.1-Q<br>1/4/2011 |
|---|---------------------------------------------------------------------------------|----------------------------------------------------------------------------|------------------------------------------------------------------------------------------------------------|-----------------------------------------------------------------------|
|   | Surface Water Only                                                              | Scale 1 – 150                                                              | \$<br>Pecos River Stream System                                                                            | the State 6                                                           |
|   | Supplemental Groundwater                                                        | 1:1,800                                                                    | Carlsbad Irrigation District                                                                               |                                                                       |
|   | Reservoir / Pond                                                                | 100 50 0 100                                                               | Hydrographic Survey                                                                                        |                                                                       |
|   | No Right                                                                        | Feet                                                                       | <br>Township 21 D.D.                                                                                       | PAE                                                                   |